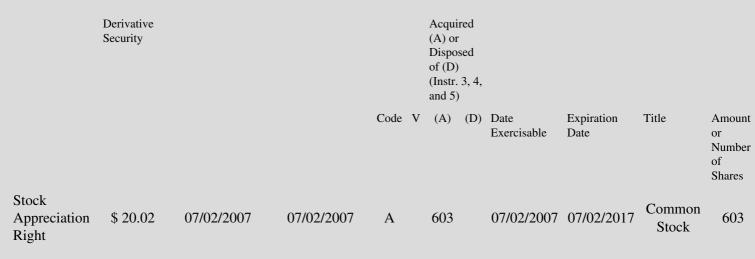

## Table II - Derivative Securities Acquired, Disposed of, or Beneficially Owned (e.g., puts, calls, warrants, options, convertible securities)

| 1. Title of | 2.          | 3. Transaction Date | 3A. Deemed         | 4.         | 5. Number  | 6. Date Exercisable and | 7. Title and Amount of |
|-------------|-------------|---------------------|--------------------|------------|------------|-------------------------|------------------------|
| Derivative  | Conversion  | (Month/Day/Year)    | Execution Date, if | Transactio | onof       | Expiration Date         | Underlying Securities  |
| Security    | or Exercise |                     | any                | Code       | Derivative | (Month/Day/Year)        | (Instr. 3 and 4)       |
| (Instr. 3)  | Price of    |                     | (Month/Day/Year)   | (Instr. 8) | Securities |                         |                        |