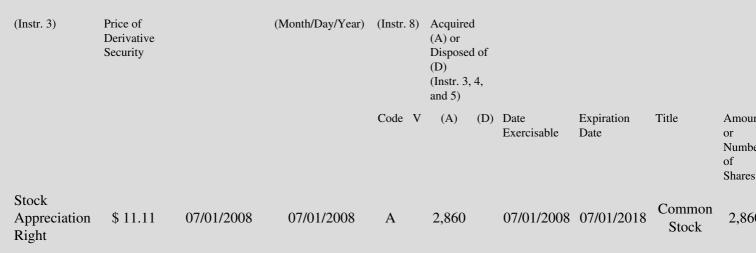

 Table II - Derivative Securities Acquired, Disposed of, or Beneficially Owned

 (e.g., puts, calls, warrants, options, convertible securities)

| 1. Title of | 2.          | 3. Transaction Date | 3A. Deemed         | 4.         | 5. Number      | 6. Date Exercisable and | 7. Title and Amount  |
|-------------|-------------|---------------------|--------------------|------------|----------------|-------------------------|----------------------|
| Derivative  | Conversion  | (Month/Day/Year)    | Execution Date, if | Transactio | nof Derivative | Expiration Date         | Underlying Securitie |
| Security    | or Exercise |                     | any                | Code       | Securities     | (Month/Day/Year)        | (Instr. 3 and 4)     |