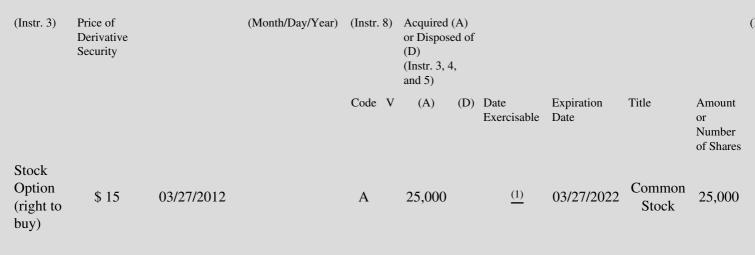

 Table II - Derivative Securities Acquired, Disposed of, or Beneficially Owned
 (e.g., puts, calls, warrants, options, convertible securities)

| 1. Title of | 2.          | 3. Transaction Date | 3A. Deemed         | 4.        | 5. Number of | 6. Date Exercisable and | 7. Title and Amount of |
|-------------|-------------|---------------------|--------------------|-----------|--------------|-------------------------|------------------------|
| Derivative  | Conversion  | (Month/Day/Year)    | Execution Date, if | Transacti | orDerivative | Expiration Date         | Underlying Securities  |
| Security    | or Exercise |                     | any                | Code      | Securities   | (Month/Day/Year)        | (Instr. 3 and 4)       |

# **Explanation of Responses:**

- \* If the form is filed by more than one reporting person, *see* Instruction 4(b)(v).
- \*\* Intentional misstatements or omissions of facts constitute Federal Criminal Violations. See 18 U.S.C. 1001 and 15 U.S.C. 78ff(a).
- (1) The option vests in five equal annual installments beginning on the first anniversary of the grant date.