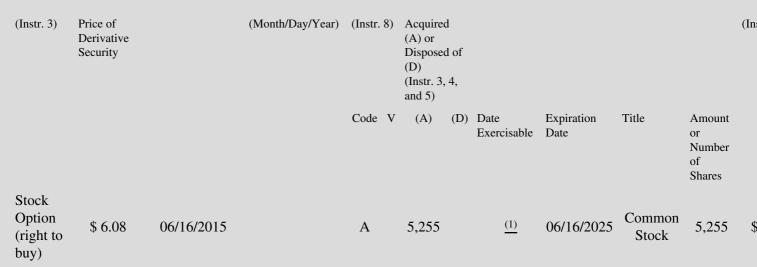

 Table II - Derivative Securities Acquired, Disposed of, or Beneficially Owned

 (e.g., puts, calls, warrants, options, convertible securities)

| 1. Title of | 2.          | 3. Transaction Date | 3A. Deemed         | 4.         | 5. Number       | 6. Date Exercisable and | 7. Title and Amount of | 8. I |
|-------------|-------------|---------------------|--------------------|------------|-----------------|-------------------------|------------------------|------|
| Derivative  | Conversion  | (Month/Day/Year)    | Execution Date, if | Transactio | onof Derivative | Expiration Date         | Underlying Securities  | Der  |
| Security    | or Exercise |                     | any                | Code       | Securities      | (Month/Day/Year)        | (Instr. 3 and 4)       | Sec  |

1/12th of the Shares subject to the option shall vest on July 16, 2015 and 1/12th of the shares subject to the option shall vest monthly (1) thereafter.

Note: File three copies of this Form, one of which must be manually signed. If space is insufficient, see Instruction 6 for procedure. Potential persons who are to respond to the collection of information contained in this form are not required to respond unless the form displays a currently valid OMB number.