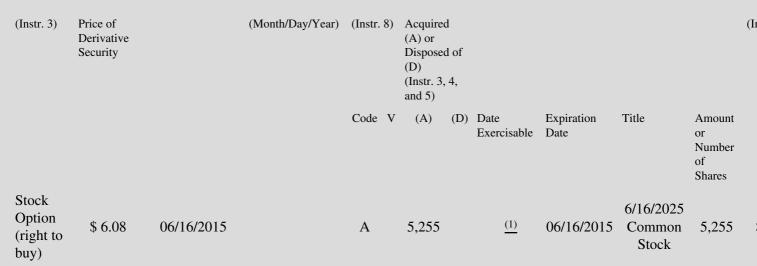

 Table II - Derivative Securities Acquired, Disposed of, or Beneficially Owned

 (e.g., puts, calls, warrants, options, convertible securities)

| 1. Title of | 2.          | 3. Transaction Date | 3A. Deemed         | 4.         | 5. Number       | 6. Date Exercisable and | 7. Title and Amount of | 8. |
|-------------|-------------|---------------------|--------------------|------------|-----------------|-------------------------|------------------------|----|
| Derivative  | Conversion  | (Month/Day/Year)    | Execution Date, if | Transactio | onof Derivative | Expiration Date         | Underlying Securities  | D  |
| Security    | or Exercise |                     | any                | Code       | Securities      | (Month/Day/Year)        | (Instr. 3 and 4)       | Se |

## **Explanation of Responses:**

- \* If the form is filed by more than one reporting person, *see* Instruction 4(b)(v).
- \*\* Intentional misstatements or omissions of facts constitute Federal Criminal Violations. See 18 U.S.C. 1001 and 15 U.S.C. 78ff(a).
- (1) 1/12th of the Shares subject to the option shall vest on July 16, 2015 and 1/12th of the shares subject to the option shall vest monthly thereafter.