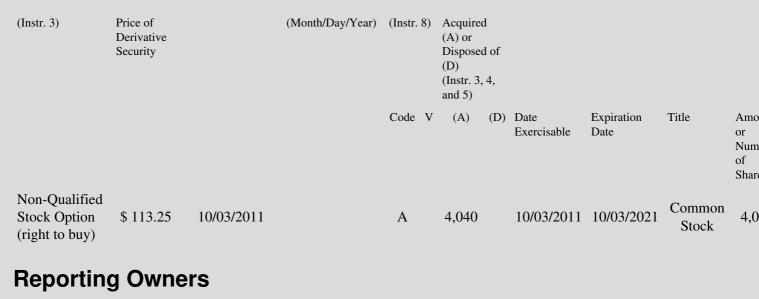

 Table II - Derivative Securities Acquired, Disposed of, or Beneficially Owned

 (e.g., puts, calls, warrants, options, convertible securities)

| 1. Title of | 2.          | 3. Transaction Date | 3A. Deemed         | 4.         | 5. Number       | 6. Date Exercisable and | 7. Title and Amour |
|-------------|-------------|---------------------|--------------------|------------|-----------------|-------------------------|--------------------|
| Derivative  | Conversion  | (Month/Day/Year)    | Execution Date, if | Transactio | onof Derivative | Expiration Date         | Underlying Securit |
| Security    | or Exercise |                     | any                | Code       | Securities      | (Month/Day/Year)        | (Instr. 3 and 4)   |