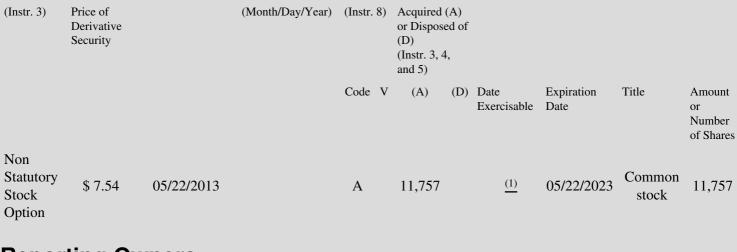

# Table II - Derivative Securities Acquired, Disposed of, or Beneficially Owned (e.g., puts, calls, warrants, options, convertible securities)

| 1. Title of | 2.          | 3. Transaction Date | 3A. Deemed         | 4.        | 5. Number of | 6. Date Exercisable and | 7. Title and Amount of |
|-------------|-------------|---------------------|--------------------|-----------|--------------|-------------------------|------------------------|
| Derivative  | Conversion  | (Month/Day/Year)    | Execution Date, if | Transacti | orDerivative | Expiration Date         | Underlying Securities  |
| Security    | or Exercise |                     | any                | Code      | Securities   | (Month/Day/Year)        | (Instr. 3 and 4)       |

## **Explanation of Responses:**

- \* If the form is filed by more than one reporting person, see Instruction 4(b)(v).
- Intentional misstatements or omissions of facts constitute Federal Criminal Violations. See 18 U.S.C. 1001 and 15 U.S.C. 78ff(a). \*\*
- Options were granted on 5/22/2013 under the 2010 Stock Incentive Plan and become exercisable for 20% of the Shares on each of the (1)first five anniversaries of the grant date.