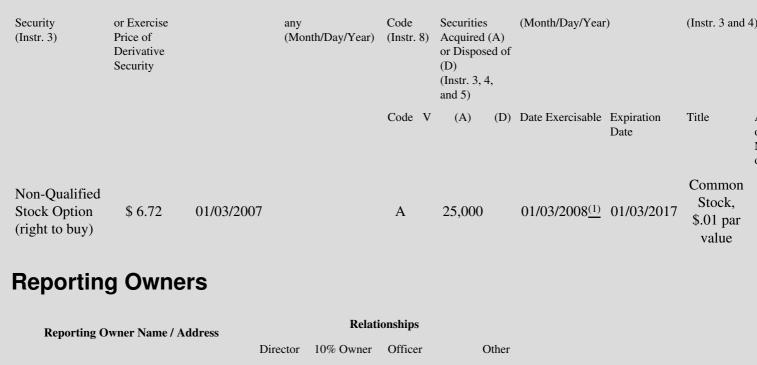

 Table II - Derivative Securities Acquired, Disposed of, or Beneficially Owned

 (e.g., puts, calls, warrants, options, convertible securities)

| 1. Title of | 2.         | 3. Transaction Date | 3A. Deemed         | 4.        | 5. Number of | 6. Date Exercisable and | 7. Title and Ar |
|-------------|------------|---------------------|--------------------|-----------|--------------|-------------------------|-----------------|
| Derivative  | Conversion | (Month/Day/Year)    | Execution Date, if | Transacti | orDerivative | Expiration Date         | Underlying Se   |

## Reporting Person Explanation of Responses:

\* If the form is filed by more than one reporting person, *see* Instruction 4(b)(v).

Date

- \*\* Intentional misstatements or omissions of facts constitute Federal Criminal Violations. See 18 U.S.C. 1001 and 15 U.S.C. 78ff(a).
- (1) These options shall vest as to one-forth (1/4) of the total amount of shares on the first, second, third and fourth anniversary of the date of grant.