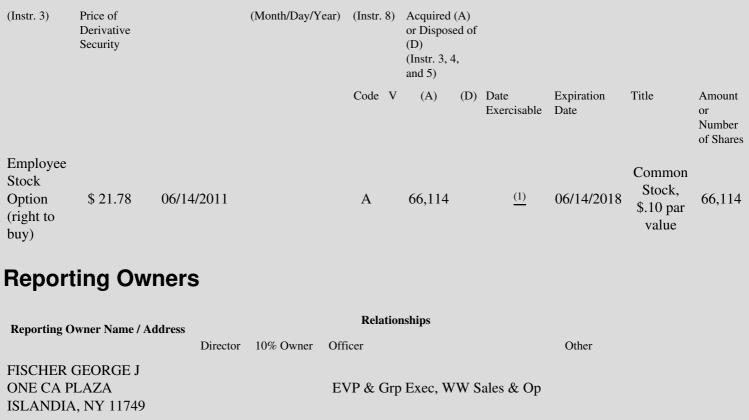

 Table II - Derivative Securities Acquired, Disposed of, or Beneficially Owned
 (e.g., puts, calls, warrants, options, convertible securities)

| 1. Title of | 2.          | 3. Transaction Date | 3A. Deemed         | 4.        | 5. Number of | 6. Date Exercisable and | 7. Title and Amount of |
|-------------|-------------|---------------------|--------------------|-----------|--------------|-------------------------|------------------------|
| Derivative  | Conversion  | (Month/Day/Year)    | Execution Date, if | Transacti | orDerivative | Expiration Date         | Underlying Securities  |
| Security    | or Exercise |                     | any                | Code      | Securities   | (Month/Day/Year)        | (Instr. 3 and 4)       |

(1) The option becomes exercisable over three years as follows: 34% on June 14, 2012, 33% on June 14, 2013 and 33% on June 14, 2014.

Note: File three copies of this Form, one of which must be manually signed. If space is insufficient, *see* Instruction 6 for procedure. Potential persons who are to respond to the collection of information contained in this form are not required to respond unless the form displays a currently valid OMB number.