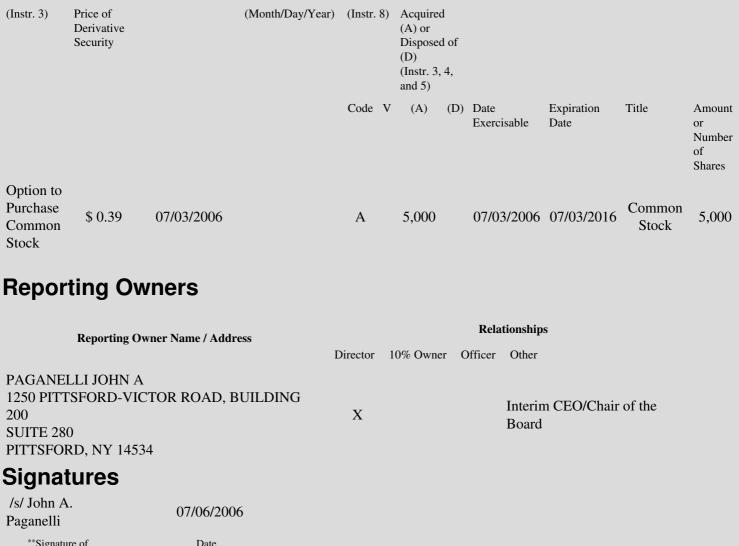

 Table II - Derivative Securities Acquired, Disposed of, or Beneficially Owned
 (e.g., puts, calls, warrants, options, convertible securities)

| 1. Title of | 2.          | 3. Transaction Date | 3A. Deemed         | 4.         | 5. Number       | 6. Date Exercisable and | 7. Title and Amount of 8 |
|-------------|-------------|---------------------|--------------------|------------|-----------------|-------------------------|--------------------------|
| Derivative  | Conversion  | (Month/Day/Year)    | Execution Date, if | Transactio | onof Derivative | Expiration Date         | Underlying Securities I  |
| Security    | or Exercise |                     | any                | Code       | Securities      | (Month/Day/Year)        | (Instr. 3 and 4)         |