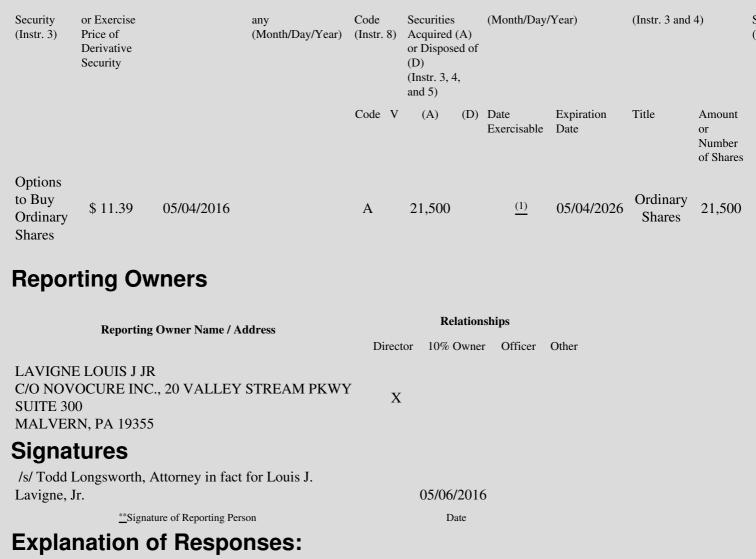

## Edgar Filing: Novocure Ltd - Form 4

- \* If the form is filed by more than one reporting person, *see* Instruction 4(b)(v).
- \*\* Intentional misstatements or omissions of facts constitute Federal Criminal Violations. See 18 U.S.C. 1001 and 15 U.S.C. 78ff(a).
- (1) Options to buy 21,500 ordinary shares will fully vest and become exercisable on May 4, 2017, subject to Mr. Lavigne serving as a Director through such date.